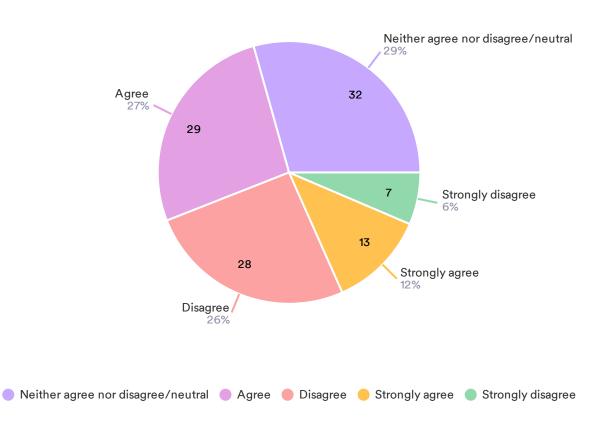

It is difficult to find healthcare providers who offer Medication Assisted Recovery - MAR (which is the use of medications to treat substance use disorders e.g., methadone or buprenorphine to treat opioid use disorder) in my community.