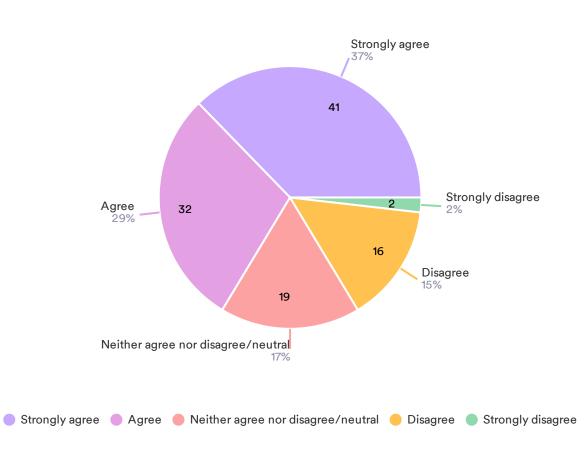

### People with a mental illness deserve respect.

Medication Assisted Recovery - MAR (which is the use of medications to treat substance use disorders e.g., methadone or buprenorphine to treat opioid use disorder) is an effective treatment for substance use disorders.