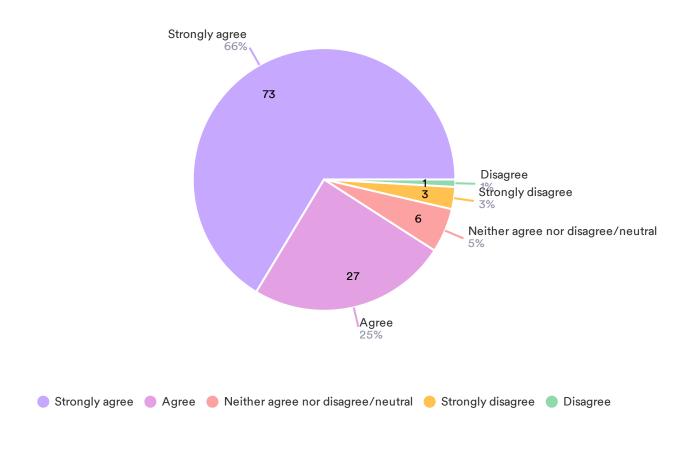

Everyone in my community can get help for substance use regardless of income level, insurance status, race, ethnicity, primary language, disabilities, gender identity, sexual orientation, or citizenship status.