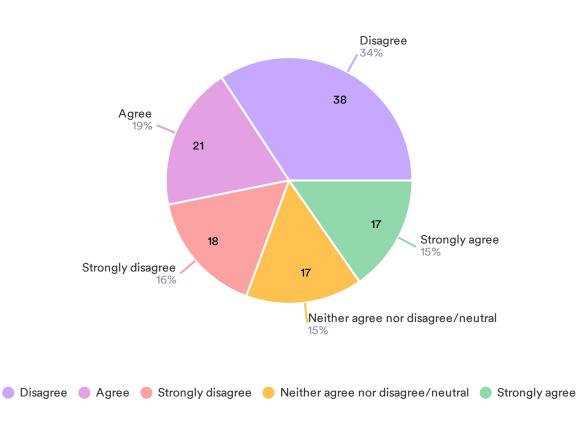

It is difficult to find healthcare providers who offer Medication Assisted Recovery - MAR (which is the use of medications to treat substance use disorders e.g., methadone or buprenorphine to treat opioid use disorder) in my community.

Neither are nor disagree/neutral Agree Strongly agree Disagree Strongly disagree

Harm reduction services like Narcan and syringe service programs reduce the risks of drug use.

It is difficult to find harm reduction services like Narcan and syringe service programs in my community.