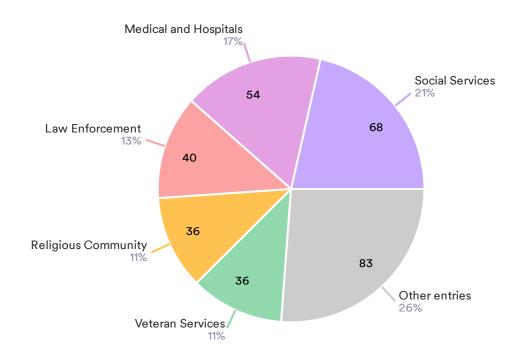

### 16. Have you ever utilized a food pantry?

19. Do you have access to spiritual, social and cultural activities that support your recovery from substance use and/or mental health issues?

20. Do you believe that these community branches are supportive of people with substance use and/or mental health issues? (Select all that apply)