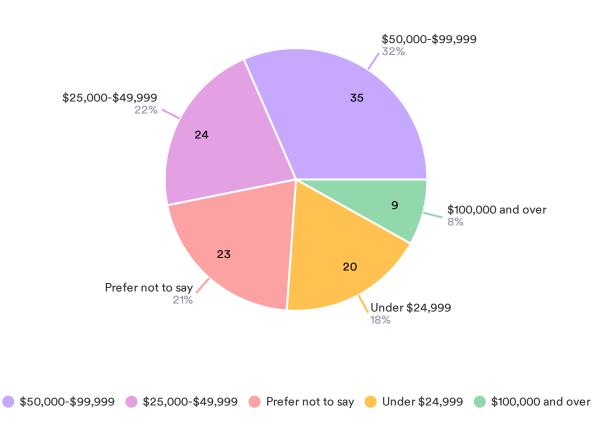

e risks of drug use.





It is difficult to find harm reduction services like Narcan and syringe service programs in my community.





It is difficult to find mental health and substance use treatment services in my community.





We should increase government funding on treatment options for mental health and substance use disorders.





Everyone in my community can get help for mental health regardless of income level, insurance status, race, ethnicity, primary language, disabilities, gender identity, sexual orientation, or citizenship status.





Everyone in my community can get help for substance use regardless of income level, insurance status, race, ethnicity, primary language, disabilities, gender identity, sexual orientation, or citizenship status.









### Income level:











### Please enter your current Illinois resident zip code

| Data          | Responses |
|---------------|-----------|
| 61021         | 46        |
| 61081         | 29        |
| 61071         | 16        |
| 61310         | 7         |
| 61270         | 2         |
| 61031         | 1         |
| 61006         | 1         |
| 60009         | 1         |
| Other entries | 5         |











139 Responses



In recovery from substance use disorder and/or mental health issues
A service provider (law, education, health)
A family member of someone in recovery
A community member with no substance use and/or mental health issues
Looking to get into recovery

### 6. What specific substances are problematic in your community? (Select all that apply)



### 7. What places do you asso