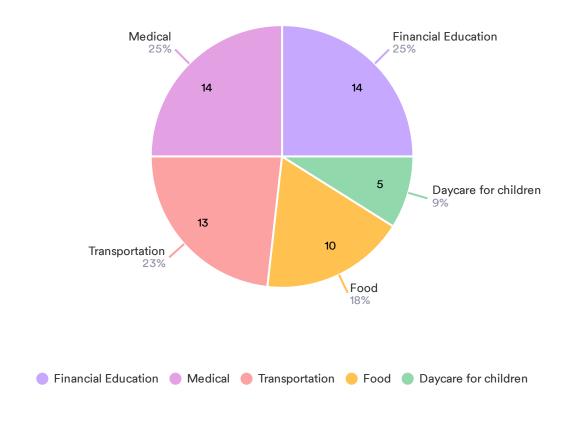

### 21. Do you presently need assistance from any of the following? (Select all that apply)