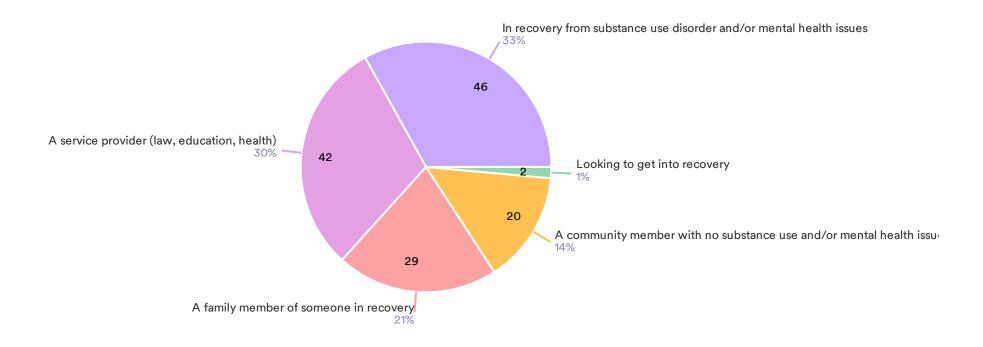

139 Responses

In recovery from substance use disorder and/or mental health issues
A service provider (law, education, health)
A family member of someone in recovery
A community member with no substance use and/or mental health issues
Looking to get into recovery