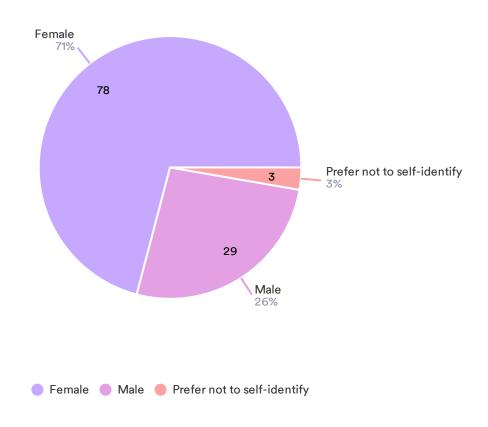

sks of drug use.





It is difficult to find harm reduction services like Narcan and syringe service programs in my community.





It is difficult to find mental health and substance use treatment services in my community.





We should increase government funding on treatment options for mental health and substance use disorders.





Everyone in my community can get help for mental health regardless of income level, insurance status, race, ethnicity, primary language, disabilities, gender identity, sexual orientation, or citizenship status.





Everyone in my community can get help for substance use regardless of income level, insurance status, race, ethnicity, primary language, disabilities, gender identity, sexual orientation, or citizenship status.









### Income level:











### Please enter your current Illinois resident zip code

| Data          | Responses |
|---------------|-----------|
| 61021         | 46        |
| 61081         | 29        |
| 61071         | 16        |
| 61310         | 7         |
| 61270         | 2         |
| 61031         | 1         |
| 61006         | 1         |
| 60009         | 1         |
| Other entries | 5         |











139 Responses



In recovery from substance use disorder and/or mental health issues
A service provider (law, education, health)
A family member of someone in recovery
A community member with no substance use and/or mental health issues
Looking to get into recovery

### 6. What specific substances are problematic in your community? (Select all that apply)



### 7. What places do you associat