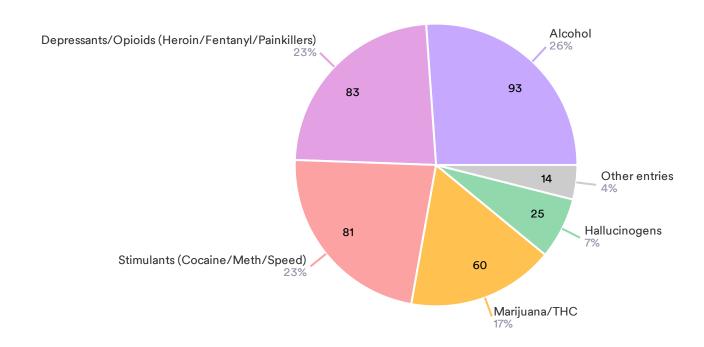

### 6. What specific substances are problematic in your community? (Select all that apply)