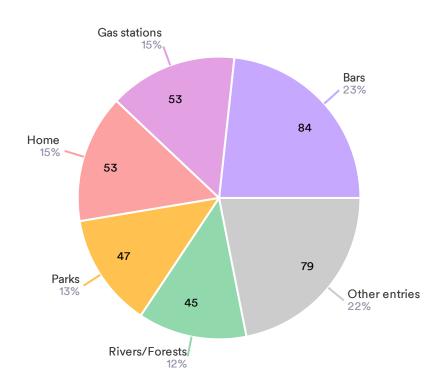

is resident zip code

| Data          | Responses |
|---------------|-----------|
| 61021         | 46        |
| 61081         | 29        |
| 61071         | 16        |
| 61310         | 7         |
| 61270         | 2         |
| 61031         | 1         |
| 61006         | 1         |
| 60009         | 1         |
| Other entries | 5         |











139 Responses



In recovery from substance use disorder and/or mental health issues
A service provider (law, education, health)
A family member of someone in recovery
A community member with no substance use and/or mental health issues
Looking to get into recovery

### 6. What specific substances are problematic in your community? (Select all that apply)



### 7. What places do you associate with drug use? (Select all that apply)



### 10. Have you ever been trained to administer Naloxone (Narcan)?



12. Have you ever worked with a therapist or a counselor on substance use or mental health issues?



14. Are finances an obstacle for you to get treatment for substance use or mental health issues?



### 16. Have you ever utilized a food pantry?



19. Do you have access to spiritual, social and cultural activities that support your recovery from substance use and/or mental health issues?





20. Do you believe that these community branches are supportive of people with substance use and/or mental health issues? (Select all that apply)



### 21. Do you presently need assistance from any of the following? (Select all that apply)



### Email

| Data                        | Responses |
|----------------------------