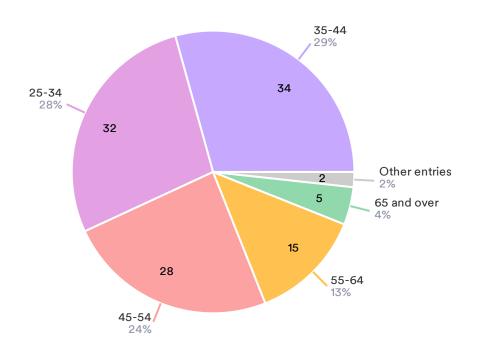

139 Responses

In recovery from substance use disorder and/or mental health issues
A service provider (law, education, health)
A family member of someone in recovery
A community member with no substance use and/or mental health issues
Looking to get into recovery