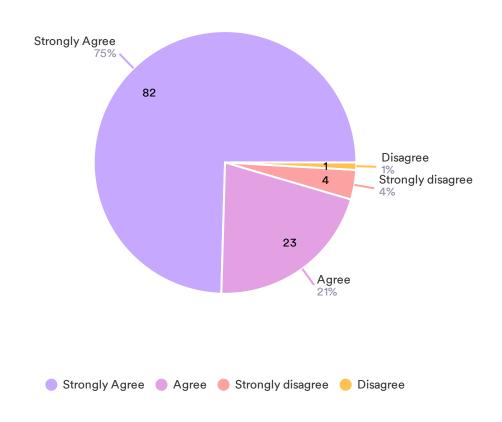

Neither are nor disagree/neutral Agree Strongly agree Disagree Strongly disagree

Harm reduction services like Narcan and syringe service programs reduce the risks of drug use.

It is difficult to find harm reduction services like Narcan and syringe service programs in my community.