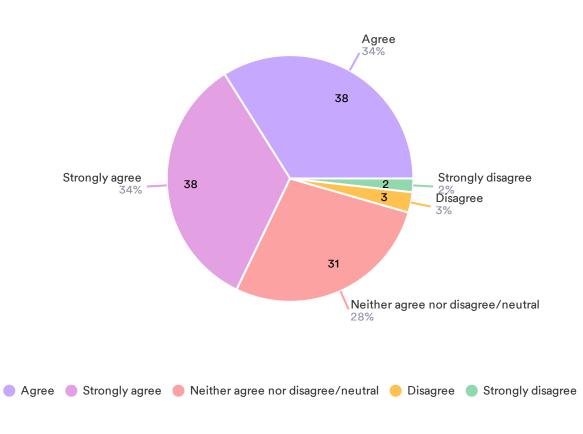

It is difficult to find mental health and substance use treatment services in my community.

We should increase government funding on treatment options for mental health and substance use disorders.

Everyone in my community can get help for mental health regardless of income level, insurance status, race, ethnicity, primary language, disabilities, gender identity, sexual orientation, or citizenship status.