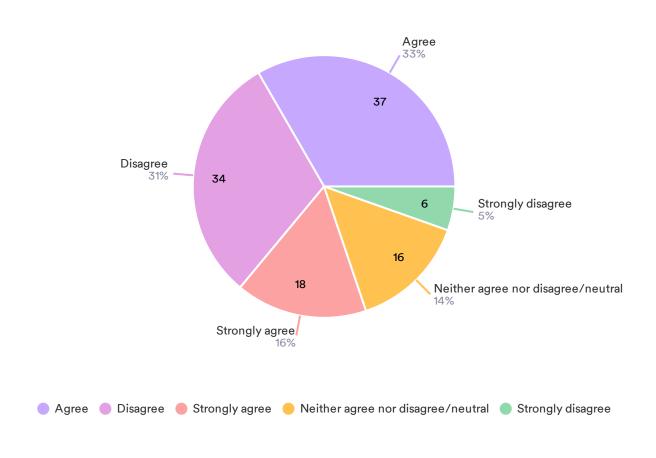

Neither are nor disagree/neutral Agree Strongly agree Disagree Strongly disagree

Harm reduction services like Narcan and syringe service programs reduce the risks of drug use.

It is difficult to find harm reduction services like Narcan and syringe service programs in my community.