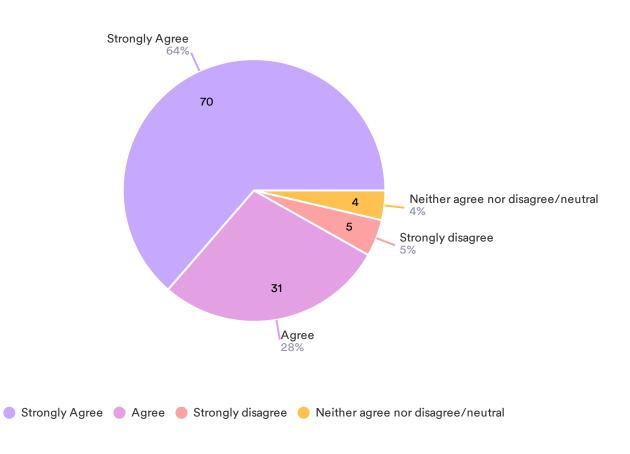

### People with a mental illness deserve respect.

Medication Assisted Recovery - MAR (which is the use of medications to treat substance use disorders e.g., methadone or buprenorphine to treat opioid use disorder) is an effective treatment for substance use disorders.

It is difficult to find healthcare providers who offer Medication Assisted Recovery - MAR (which is the use of medications to treat substance use disorders e.g., methadone or buprenorphine to treat opioid use disorder) in my community.