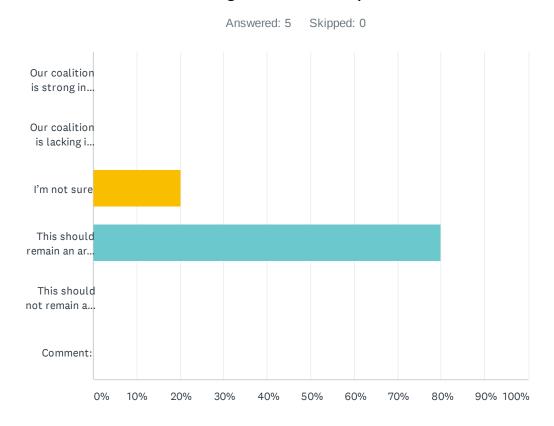

### Q10 Is SISAA doing an effective job of increasing supportive living opportunities for those leaving treatment? (Please check all that apply):

| ANSWER CHOICES                          | RESPONSES |   |
|-----------------------------------------|-----------|---|
| Our coalition is strong in this area    | 0.00%     | 0 |
| Our coalition is lacking in this area   | 0.00%     | 0 |
| I'm not sure                            | 20.00%    | 1 |
| This should remain an area of focus     | 80.00%    | 4 |
| This should not remain an area of focus | 0.00%     | 0 |
| Comment:                                | 0.00%     | 0 |
| TOTAL                                   |           | 5 |