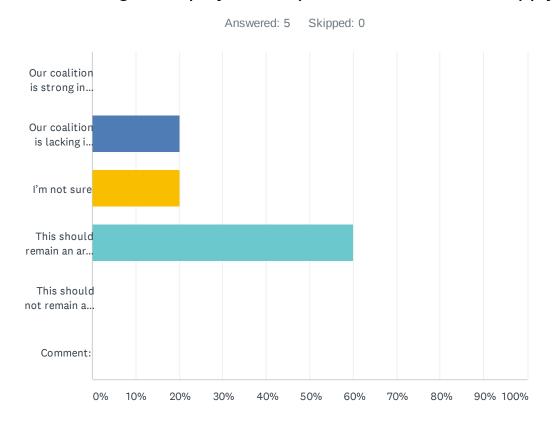

### Q8 Do you think SISAA's Marketing and Messaging is effective overall? (Please check all that apply):

| ANSWER CHOICES                          | RESPONSES |   |
|-----------------------------------------|-----------|---|
| Our coalition is strong in this area    | 40.00%    | 2 |
| Our coalition is lacking in this area   | 0.00%     | 0 |
| I'm not sure                            | 0.00%     | 0 |
| This should remain an area of focus     | 60.00%    | 3 |
| This should not remain an area of focus | 0.00%     | 0 |
| Comment:                                | 0.00%     | 0 |
| TOTAL                                   |           | 5 |