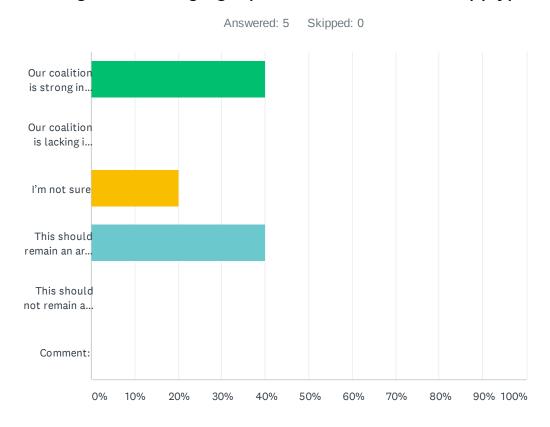

# Q11 Is SISAA doing an effective job of researching and creating an antistigma messaging? (Please check all that apply):

| ANSWER CHOICES                          | RESPONSES |   |
|-----------------------------------------|-----------|---|
| Our coalition is strong in this area    | 40.00%    | 2 |
| Our coalition is lacking in this area   | 0.00%     | 0 |
| I'm not sure                            | 20.00%    | 1 |
| This should remain an area of focus     | 40.00%    | 2 |
| This should not remain an area of focus | 0.00%     | 0 |
| Comment:                                | 0.00%     | 0 |
| TOTAL                                   |           | 5 |