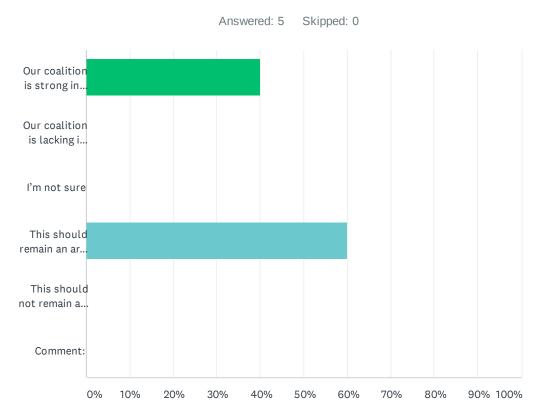

#### Q6 How would you grade the progress so far on identifying available resources?

| ANSWER CHOICES                          | RESPONSES |   |
|-----------------------------------------|-----------|---|
| Our coalition is strong in this area    | 40.00%    | 2 |
| Our coalition is lacking in this area   | 20.00%    | 1 |
| I'm not sure                            | 0.00%     | 0 |
| This should remain an area of focus     | 100.00%   | 5 |
| This should not remain an area of focus | 0.00%     | 0 |
| Comment:                                | 0.00%     | 0 |
| Total Respondents: 5                    |           |   |