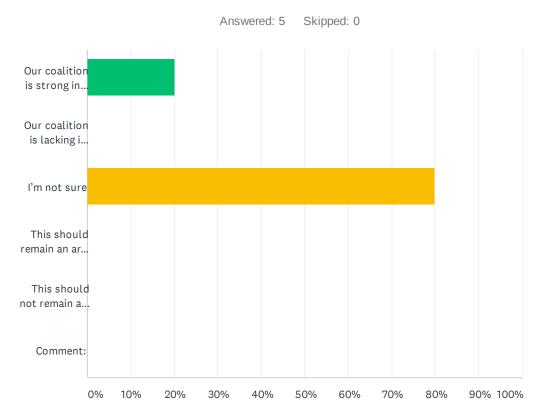

# Q2 To your knowledge, was an initial Needs Assessment for ROSC created? (Please check all that apply):

| ANSWER CHOICES                        | RESPONSES |   |
|---------------------------------------|-----------|---|
| Our coalition is strong in this area  | 80.00%    | 4 |
| Our coalition is lacking in this area | 0.00%     | 0 |
| I'm not sure                          | 20.00%    | 1 |
| Comment:                              | 0.00%     | 0 |
| TOTAL                                 |           | 5 |