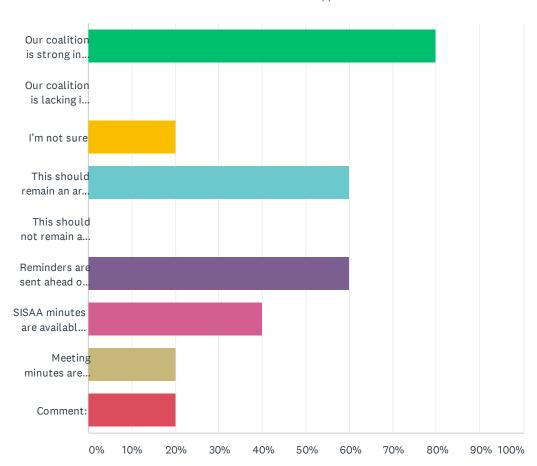

#### Q1 SISAA Regular Meetings (Please check all that apply):

| ANSWER CHOICES                                            | RESPONSES |   |
|-----------------------------------------------------------|-----------|---|
| Our coalition is strong in this area                      | 80.00%    | 4 |
| Our coalition is lacking in this area                     | 0.00%     | 0 |
| I'm not sure                                              | 20.00%    | 1 |
| This should remain an area of focus                       | 60.00%    | 3 |
| This should not remain an area of focus                   | 0.00%     | 0 |
| Reminders are sent ahead of the meetings.                 | 60.00%    | 3 |
| SISAA minutes are available within a week after meetings. | 40.00%    | 2 |
| Meeting minutes are posted on the Illinois ROSC site.     | 20.00%    | 1 |
| Comment:                                                  | 20.00%    | 1 |
| Total Respondents: 5                                      |           |   |