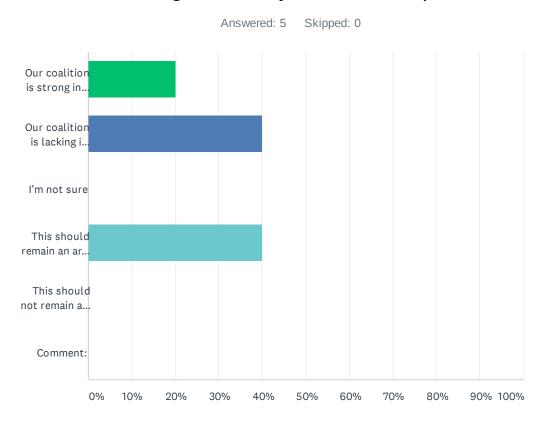

# Q7 To your knowledge, what degree of progress has been made concerning a directory of resource options?

| ANSWER CHOICES                          | RESPONSES |   |
|-----------------------------------------|-----------|---|
| Our coalition is strong in this area    | 20.00%    | 1 |
| Our coalition is lacking in this area   | 40.00%    | 2 |
| I'm not sure                            | 0.00%     | 0 |
| This should remain an area of focus     | 40.00%    | 2 |
| This should not remain an area of focus | 0.00%     | 0 |
| Comment:                                | 0.00%     | 0 |
| TOTAL                                   |           | 5 |