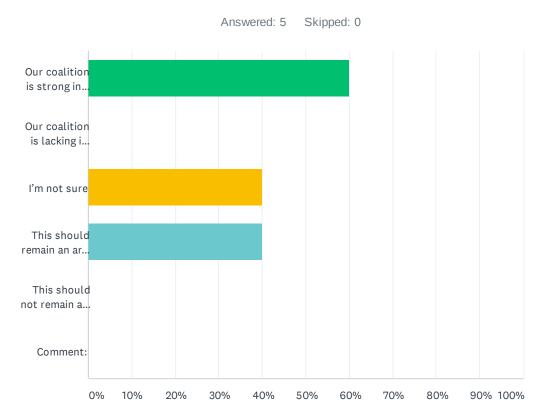

### Q4 Is there a Recovery Committee within SISAA to focus on recovery specific growth? (Please check all that apply):

| ANSWER CHOICES                          | RESPONSES |   |
|-----------------------------------------|-----------|---|
| Our coalition is strong in this area    | 60.00%    | 3 |
| Our coalition is lacking in this area   | 0.00%     | 0 |
| I'm not sure                            | 40.00%    | 2 |
| This should remain an area of focus     | 40.00%    | 2 |
| This should not remain an area of focus | 0.00%     | 0 |
| Comment:                                | 0.00%     | 0 |
| Total Respondents: 5                    |           |   |