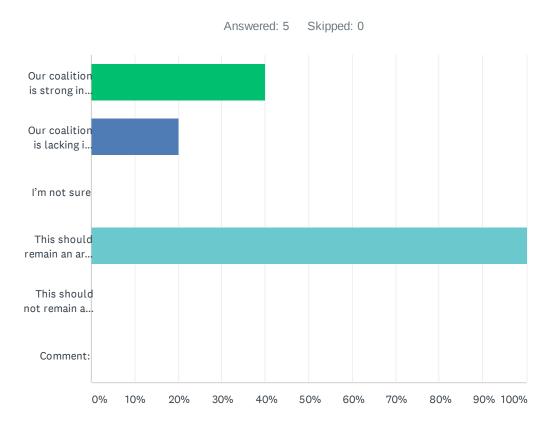

### Q4 Is there a Recovery Committee within SISAA to focus on recovery specific growth? (Please check all that apply):

| ANSWER CHOICES                          | RESPONSES |   |
|-----------------------------------------|-----------|---|
| Our coalition is strong in this area    | 60.00%    | 3 |
| Our coalition is lacking in this area   | 0.00%     | 0 |
| I'm not sure                            | 40.00%    | 2 |
| This should remain an area of focus     | 40.00%    | 2 |
| This should not remain an area of focus | 0.00%     | 0 |
| Comment:                                | 0.00%     | 0 |
| Total Respondents: 5                    |           |   |