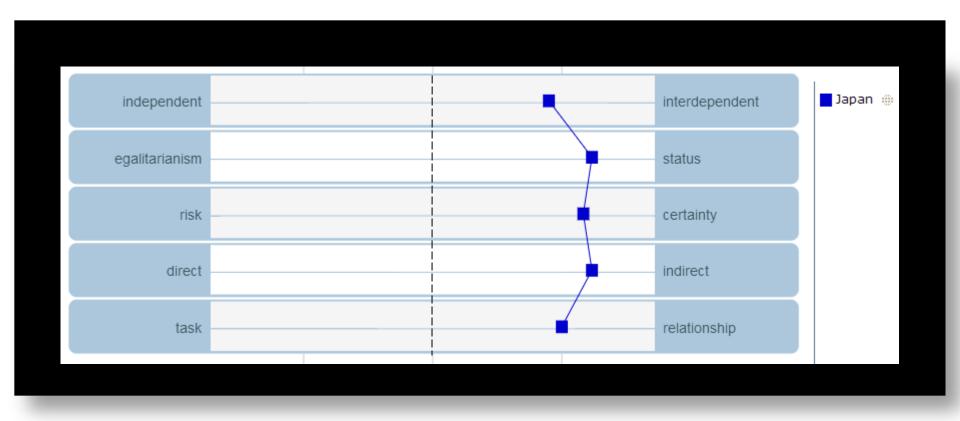

ngs                                   |
| Task  Move quickly to business; stick to schedule on goals and objectives; relationships with colleagues and customers develop quickly; focus on achievements; OK to disagree and to criticize directly | Relationship Trust-building comes first; relationships with colleagues and customers happen slowly over time; People more important than agendas; NOT OK to disagree and to criticize directly |



## **A Balanced Country Profile**





## **United States**





## **United Kingdom**





### Canada





#### **Australia**





## Ireland (Republic of)





#### **New Zealand**





## US, UK, Canada, Australia, Ireland, & New Zealand





## Germany





## **France**





## **Italy**





## **Mexico**





## India





## China





## **Japan**



## Latin America

(Former Spanish Colonies)





## **Spain**





## **Argentina**





## **Bolivia**





## Chile





### Colombia





#### **Costa Rica**





## **Dominican Republic**





### **El Salvador**





#### Guatemala





## **Mexico**





## Nicaragua





#### **Panama**





## Peru





#### **Puerto Rico**





#### Venezuela





# Argentina, Costa Rica, Dominican Republic, Panama, Puerto Rico, Venezuela (A)





# Bolivia, Chile, Colombia, El Salvador, Guatemala, Mexico, Nicaragua, Peru (B)





#### **USA** and Latin America



## The End



INDIANA UNIVERSITY