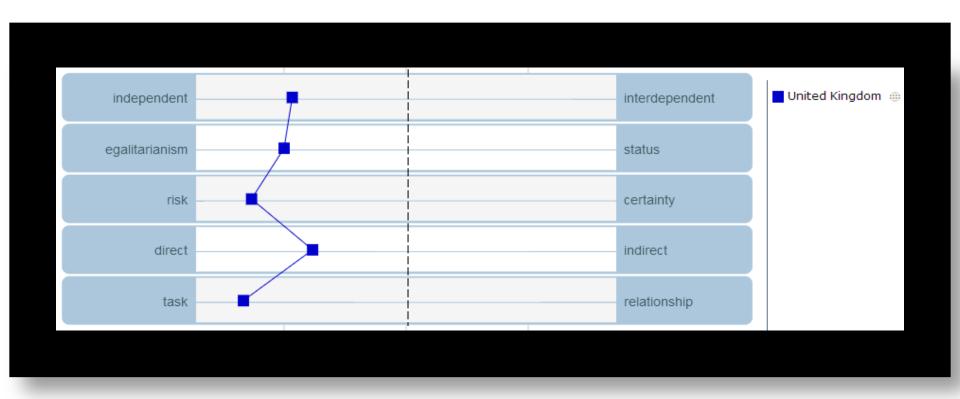

y confront difficulties; OK to disagree and give feedback                                                            | Take care how something is said; avoid discussing difficulties; personal dignity/face saving matters; not OK to disagree publically; don't hurt any feelings                                   |
| Task  Move quickly to business; stick to schedule on goals and objectives; relationships with colleagues and customers develop quickly; focus on achievements; OK to disagree and to criticize directly | Relationship Trust-building comes first; relationships with colleagues and customers happen slowly over time; People more important than agendas; NOT OK to disagree and to criticize directly |



## **A Balanced Country Profile**





## **United States**





## **United Kingdom**





### Canada





#### **Australia**





## Ireland (Republic of)





#### **New Zealand**





## US, UK, Canada, Australia, Ireland, & New Zealand





## Germany





## **France**





## **Italy**





## **Mexico**





## India





## China





## **Japan**



## Latin America

(Former Spanish Colonies)





## **Spain**





## **Argentina**





## **Bolivia**





## Chile





### Colombia





#### **Costa Rica**





## **Dominican Republic**





### **El Salvador**





#### Guatemala





## **Mexico**





## Nicaragua





#### **Panama**





## Peru





#### **Puerto Rico**





#### Venezuela





# Argentina, Costa Rica, Dominican Republic, Panama, Puerto Rico, Venezuela (A)





# Bolivia, Chile, Colombia, El Salvador, Guatemala, Mexico, Nicaragua, Peru (B)