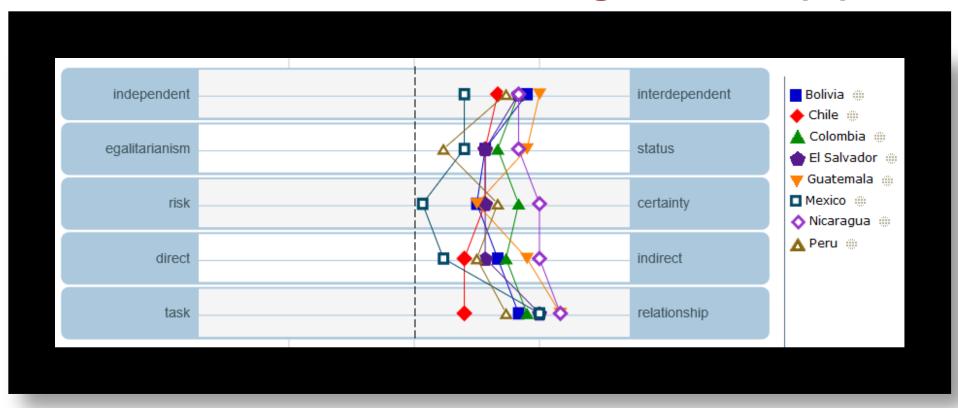

### Canada





#### **Australia**





## Ireland (Republic of)





#### **New Zealand**





## US, UK, Canada, Australia, Ireland, & New Zealand





## Germany





## **France**





## **Italy**





## **Mexico**





## India





## China





## **Japan**



## Latin America

(Former Spanish Colonies)





## **Spain**





## **Argentina**





## **Bolivia**





## Chile





### Colombia





#### **Costa Rica**





## **Dominican Republic**





### **El Salvador**





#### Guatemala





## **Mexico**





## Nicaragua





#### **Panama**





## Peru





#### **Puerto Rico**





#### Venezuela





# Argentina, Costa Rica, Dominican Republic, Panama, Puerto Rico, Venezuela (A)





# Bolivia, Chile, Colombia, El Salvador, Guatemala, Mexico, Nicaragua, Peru (B)





#### **USA** and Latin America



## The End



INDIANA UNIVERSITY