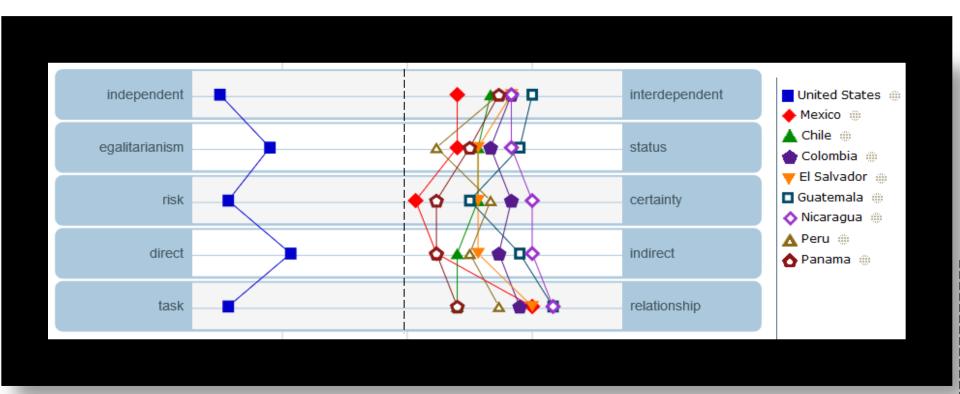

## Latin America

(Former Spanish Colonies)

# Bolivia, Chile, Colombia, El Salvador, Guatemala, Mexico, Nicaragua, Peru (B)