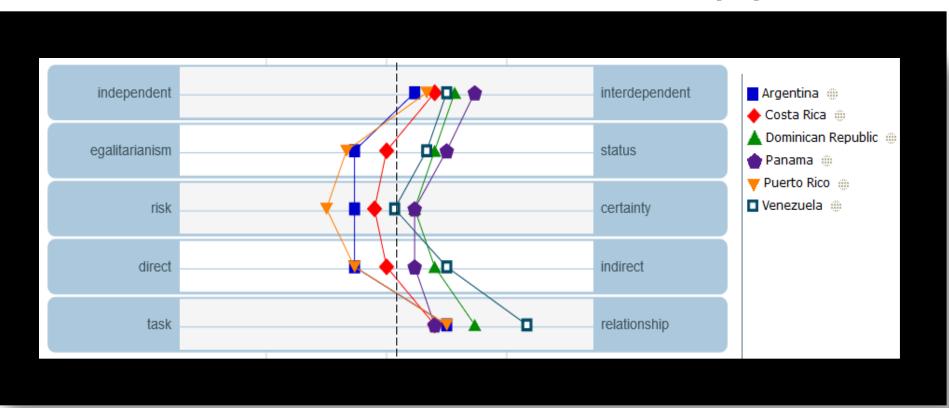

**A Balanced Country Profile**





## **United States**





## **United Kingdom**





### Canada





#### **Australia**





## Ireland (Republic of)





#### **New Zealand**





## US, UK, Canada, Australia, Ireland, & New Zealand





## Germany





## **France**





## **Italy**





## **Mexico**





## India





## China





## **Japan**



## Latin America

(Former Spanish Colonies)





## **Spain**





## **Argentina**





## **Bolivia**





## Chile





### Colombia





#### **Costa Rica**





## **Dominican Republic**





### **El Salvador**





#### Guatemala





## **Mexico**





## Nicaragua





#### **Panama**





## Peru





#### **Puerto Rico**





#### Venezuela





# Argentina, Costa Rica, Dominican Republic, Panama, Puerto Rico, Venezuela (A)





# Bolivia, Chile, Colombia, El Salvador, Guatemala, Mexico, Nicaragua, Peru (B)





#### **USA** and Latin America



## The End



INDIANA UNIVERSITY