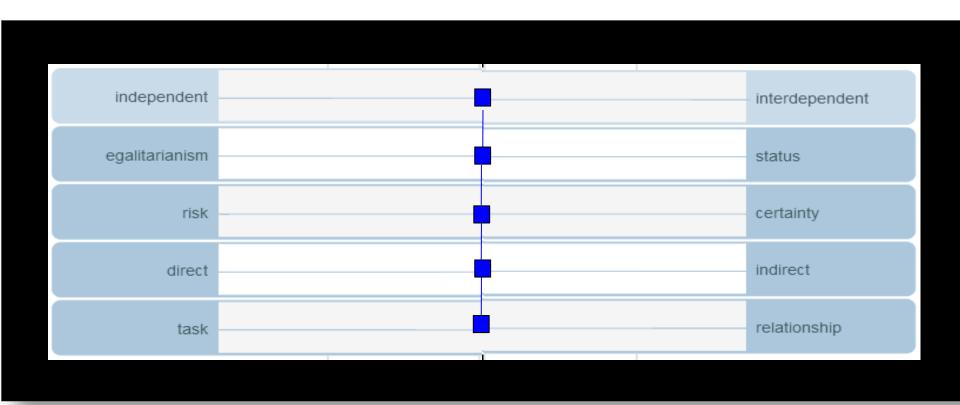

#### **GlobeSmart Cultural Profile Dimensions**

| Independence Take more initiative individually; quick decision making style; openly express opinions; focus on personal achievements; Reward/recognize individuals                                      | Interdependent Collaborate with others; Focus on group goals and decision-making; Express opinions cautiously; Reward/recognize the group; appreciate protocol                                 |
|---------------------------------------------------------------------------------------------------------------------------------------------------------------------------------------------------------|------------------------------------------------------------------------------------------------------------------------------------------------------------------------------------------------|
| Egalitarianism Self-directed; flexibility in roles; OK to challenge opinion of superiors; treat everyone equally; downplay protocol and formality                                                       | Status  Do not challenge superiors; more formal dealing with junior staff; status and position matters/respected; behavior based on status                                                     |
| Risk Demonstrate quick results; flexibility and initiative valued; speed valued over thoroughness                                                                                                       | Spend time on background research; processes & systems valued; thoroughness valued over speed                                                                                                  |
| Direct Say what you mean and mean what you say; More direct and to the point; openly confront difficulties; OK to disagree and give feedback                                                            | Take care how something is said; avoid discussing difficulties; personal dignity/face saving matters; not OK to disagree publically; don't hurt any feelings                                   |
| Task  Move quickly to business; stick to schedule on goals and objectives; relationships with colleagues and customers develop quickly; focus on achievements; OK to disagree and to criticize directly | Relationship Trust-building comes first; relationships with colleagues and customers happen slowly over time; People more important than agendas; NOT OK to disagree and to criticize directly |

## **A Balanced Country Profile**