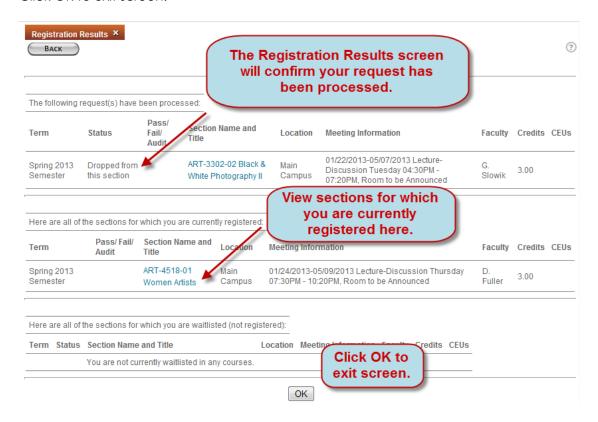

The Registration Results screen will confirm your request has been processed. View sections for which you are currently registered. Click OK to exit screen.

To view your newly updated Class Schedule, go to Academic Profile and choose My Class Schedule.