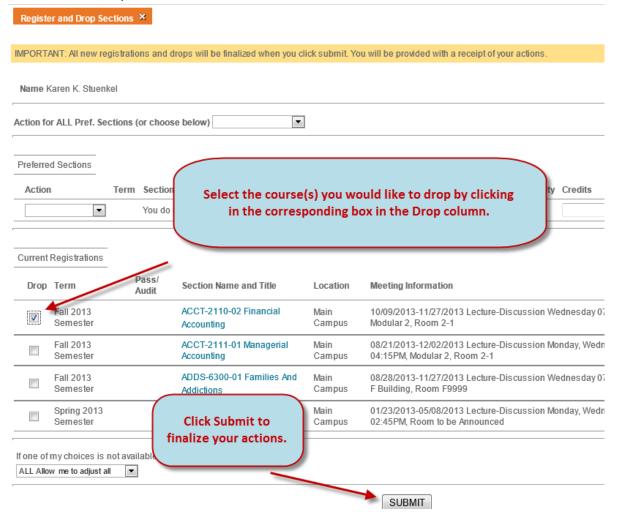

## **Drop a Section (Class)**

To Drop a Section, choose Register and Drop Sections from the Student Registration menu.

2 Select the section(s) you would like to drop by clicking in the corresponding box in the Drop column. Click Submit to finalize your actions.

## **Drop a Section in Online Services**

To Drop a Section, choose Register and Drop Sections from the Student Registration menu.

Select the course(s) you would like to drop by clicking in the corresponding box in the Drop column. Click Submit to finalize your actions.