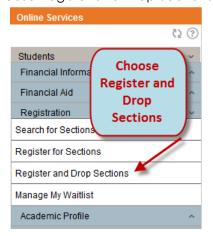

## **Drop a Section (Class)**

To Drop a Section, choose Register and Drop Sections from the Student Registration menu.

2 Select the section(s) you would like to drop by clicking in the corresponding box in the Drop column. Click Submit to finalize your actions.

## **Drop a Section in Online Services**

To Drop a Section, choose Register and Drop Sections from the Student Registration menu.

Select the course(s) you would like to drop by clicking in the corresponding box in the Drop column. Click Submit to finalize your actions.